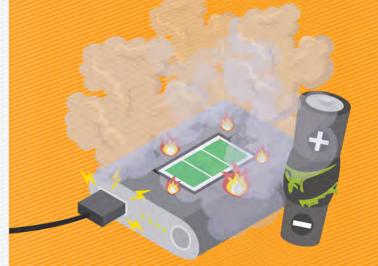

Buat pemeriksaan untuk mendapati kerosakan atau keadaan yang tidak normal

- Periksa untuk sebarang kerosakan atau keadaan yang tidak normal seperti:
- Bateri yang kembung atau terkakis.
- Bateri yang berdebu.
- Elakkan daripada mengecas bateri sebegini kerana ia boleh mengakibatkan situasi dimana bateri itu terlebih cas atau kebakaran.

# கோளாறு அல்லது சிதைவுகளை சரிபார்க்கவும்

- பின்வரும் கோளாறு அல்லது சிதைவுகளை கண்காணிக்கவும்
  - உப்பிய அல்லது அரித்துப்ப்போன மின்கலன்கள்.
  - துகல்கள் நிறைந்த மின்கலன்கள்.
- அதிக வெப்பமடைய அல்லது தீப்பற்றக் கூடிய
   இது போன்ற மின்கலன்களுக்கு மின்னூட்டுவதை தவிர்க்கவும்.