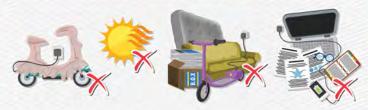

#### Benarkan pelesapan haba

- Semasa mengecas bateri, alat elektronik atau PMD:
- Cas di dalam bilik yang dingin dan jauh daripada haba.
- Letak di atas permukaan yang keras, terbuka dan rata.
- Jangan letak berhampiran dengan bahan yang mudah terbakar.
- Jangan tutup dengan sebarang fabrik.
- Elakkan mengecas bateri sebaik sahaja selepas menggunakan basikal elektrik atau PMD.

## வெப்பம் வெளியேறுவதற்கு வழிவகை

- மின்கலன்கள் மின்னூட்டுப்படும் போது, மின் சாதனங்கள் அல்லது தனிநபர் நடமாட்டம் சாதனங்களை (PMD)
  - வெப்பமில்லாத குளிர்ந்த அறைகளில் மின்னூட்டுங்கள்.
  - வலுவான, திறந்தவெளி மற்றும் சமமான தரைகளில் வைக்கவும்.
  - எளிதில் தீப்பற்றிக் கூடிய பொருட்களுக்கு அருகில் வைக்காதீர்கள்.
  - எவ்வித துணியைக் கொண்டும் மூடி வைக்காதீர்கள்.
- மின் சைக்கிள்கள் மற்றும் தனிநபர் நடமாட்டம்
   சாதனங்களை(PMD) பயன்படுத்தி முடித்த உடனே
   மின்கலன்களுக்கு மின்னூட்டாதீர்கள்.