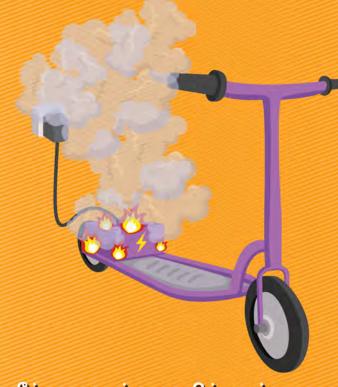

Sebuah skuter elektrik yang terbakar di dalam bilik tidur pada bulan Nov 2017, menyebabkan empat orang menjadi mangsa.

Kebakaran seperti ini biasanya terjadi sewaktu mengecas bateri atau sebaik sahaja selepas pengecasan tersebut selesai. Oleh itu, penting untuk menumpukan perhatian kepada penggunaan dan penyimpanan bateri yang betul.

குறிப்பாக, இரவு முழுவதும் மின்னூட்டுப்படும் இந்தச் சாதனங்களால் ஏற்படும் ஆபத்துகள் அதிகம். ஏனெனில், சிறிதாக ஏற்படும் தீ கவனிப்பின்றி வேகமாக பரவி, உயிர் மற்றும் பொருட் சேதங்களை ஏற்படுத்தலாம்.

நவம்பர் 2017-ல் ஒரு படுக்கறையில் இருந்த மின்-ஸ்கூட்டரில் பற்றிய தீ நான்கு உயிரிழப்புகளில் முடிந்தது.