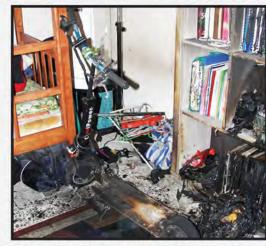

Terutama sekali, alat-alat yang dicas di rumah semalaman menimbulkan risiko kerana kebakaran yang kecil boleh menjadi besar tanpa disedari dan merebak dengan sangat cepat. Ini boleh menyebabkan nahas dan kerosakan kepada harta benda.

Sebuah skuter elektrik yang terbakar di dalam bilik tidur pada bulan Nov 2017, menyebabkan empat orang menjadi mangsa.

Kebakaran seperti ini biasanya terjadi sewaktu mengecas bateri atau sebaik sahaja selepas pengecasan tersebut selesai. Oleh itu, penting untuk menumpukan perhatian kepada penggunaan dan penyimpanan bateri yang betul.

குறிப்பாக, இரவு முழுவதும் மின்னூட்டுப்படும் இந்தச் சாதனங்களால் ஏற்படும் ஆபத்துகள் அதிகம். ஏனெனில், சிறிதாக ஏற்படும் தீ கவனிப்பின்றி வேகமாக பரவி, உயிர் மற்றும் பொருட் சேதங்களை ஏற்படுத்தலாம்.

நவம்பர் 2017-ல் ஒரு படுக்கறையில் இருந்த மின்-ஸ்கூட்டரில் பற்றிய தீ நான்கு உயிரிழப்புகளில் முடிந்தது.