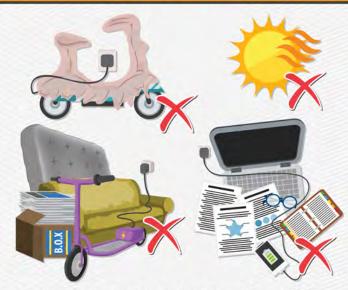

#### Benarkan pelesapan haba

- Semasa mengecas bateri, alat elektronik atau PMD:
- Cas di dalam bilik yang dingin dan jauh daripada haba.
- Letak di atas permukaan yang keras, terbuka dan rata.
- Jangan letak berhampiran dengan bahan yang mudah terbakar.
- Jangan tutup dengan sebarang fabrik.
- Elakkan mengecas bateri sebaik sahaja selepas menggunakan basikal elektrik atau PMD.

## வெப்பம் வெளியேறுவதற்கு வழிவகை

- மின்கலன்கள் மின்னூட்டுப்படும் போது, மின் சாதனங்கள் அல்லது தனிநபர் நடமாட்டம் சாதனங்களை (PMD)
  - வெப்பமில்லாத குளிர்ந்த அறைகளில் மின்னூட்டுங்கள்.
  - வலுவான, திறந்தவெளி மற்றும் சமமான தரைகளில் வைக்கவும்.
  - எளிதில் தீப்பற்றிக் கூடிய பொருட்களுக்கு அருகில் வைக்காதீர்கள்.
  - எவ்வித துணியைக் கொண்டும் மூடி வைக்காதீர்கள்.
- மின் சைக்கிள்கள் மற்றும் தனிநபர் நடமாட்டம்
   சாதனங்களை(PMD) பயன்படுத்தி முடித்த உடனே
   மின்கலன்களுக்கு மின்னூட்டாதீர்கள்.