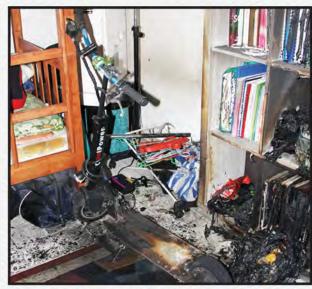

Sebuah skuter elektrik yang terbakar di dalam bilik tidur pada bulan Nov 2017, menyebabkan empat orang menjadi mangsa.

Kebakaran seperti ini biasanya terjadi sewaktu mengecas bateri atau sebaik sahaja selepas pengecasan tersebut selesai. Oleh itu, penting untuk menumpukan perhatian kepada penggunaan dan penyimpanan bateri yang betul.