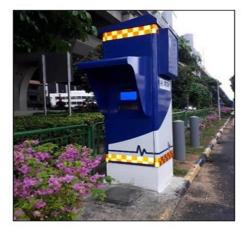

For access into Central Business District (CBD), with effect from <u>01 Jul 2019</u>, a self-service verification kiosk for drivers (refer to <u>Annex D</u>) will commence operation. Drivers are required to follow the video instructions as shown in the kiosk to do self-verification. Upon successful verification from kiosk, drivers can then proceed into the CBD.

Note: The requirement to seek approval to access CBD has been enforced since 1 Oct 2005. It will be the responsibility of HazMat drivers to proceed to the kiosk for verification prior to making their way into the CBD. Entry into CBD without authentication and clearance from SCDF will be deemed as a violation.

Drivers encountering any issue pertaining to the use of self-service verification kiosk may contact HTVTS 24hr-Hotline at 6848 3666 / 6848 3337 for assistance.