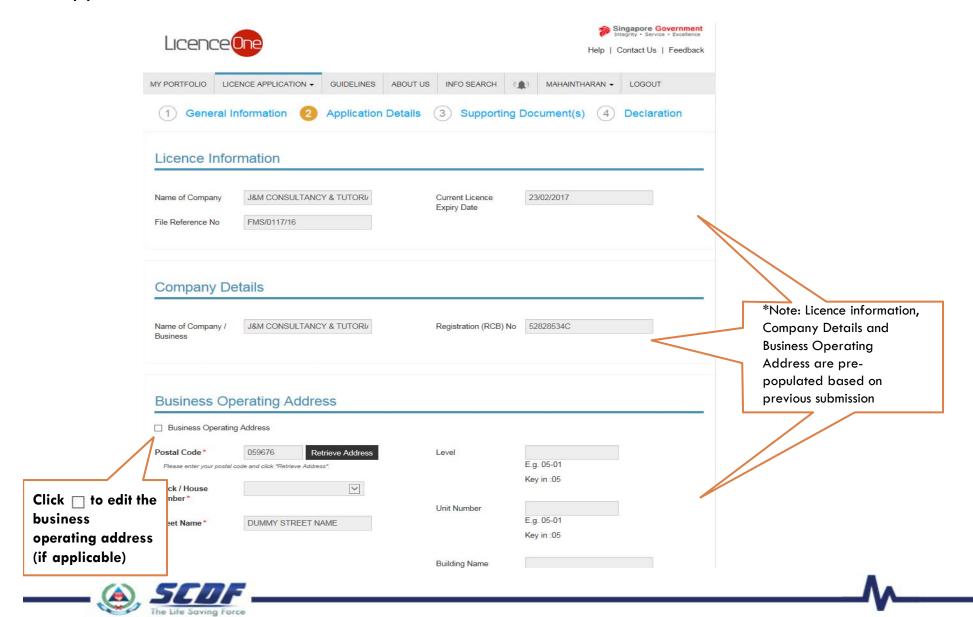

# Renew Petroleum & Flammable Material(P&FM) Storage Licence Application Details

#### **Application Details**

### Renew Petroleum & Flammable Material(P&FM) Storage Licence Application Details

Add substance