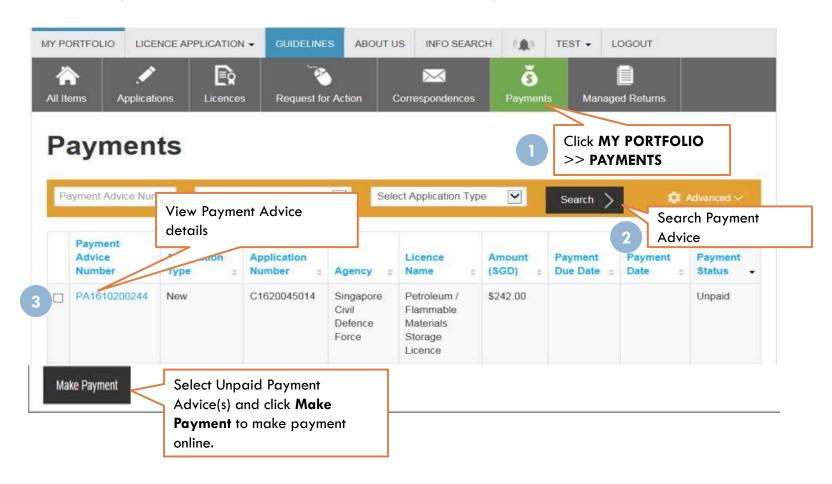

## Renew Petroleum & Flammable Material(P&FM) Storage Licence Online Payment

Make online payment thru LicenceOne (Under "Payments")

Problem in accessing LicenceOne?

Contact LicenceOne Helpdesk at +65 6774 1430