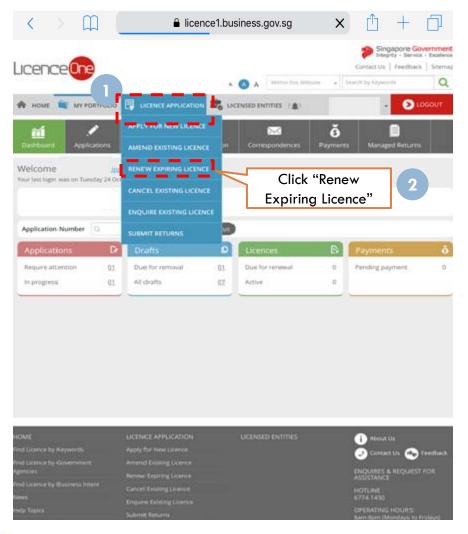

LicenceOne Homepage (<u>https://licence1.business.gov.sg</u>)

- 1 Click "LOGIN"
- Select either "CorpPass, SingPass or LicenceOne ID" to Login the form

- Click "Licence Application"
- Select "Renew Expiring Licence"