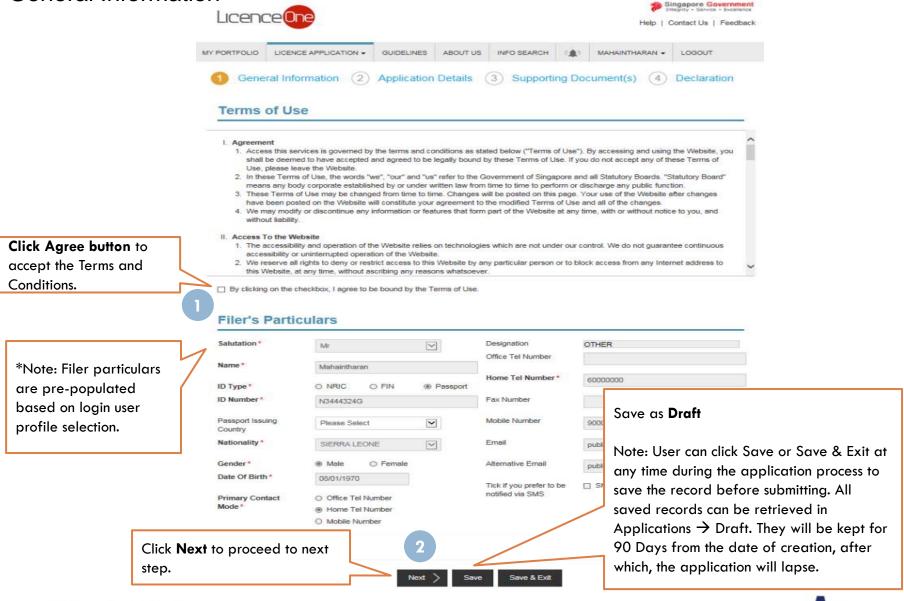

Click "I don't have RRN"

Check the radio button and Click "Next"

Enter correct File Reference, Licence and Submission ID

Click "Search" button to proceed to next page

Renew Petroleum & Flammable Material(P&FM) Storage Licence General Information

# Renew Petroleum & Flammable Material(P&FM) Storage Licence Application Details