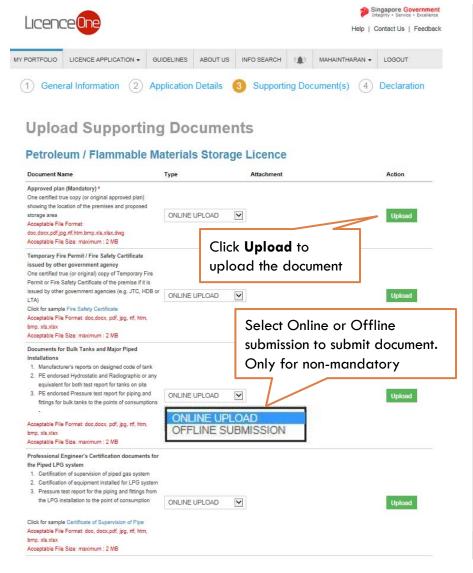

## Renew Petroleum & Flammable Material(P&FM) Storage Licence Upload Supporting Documents