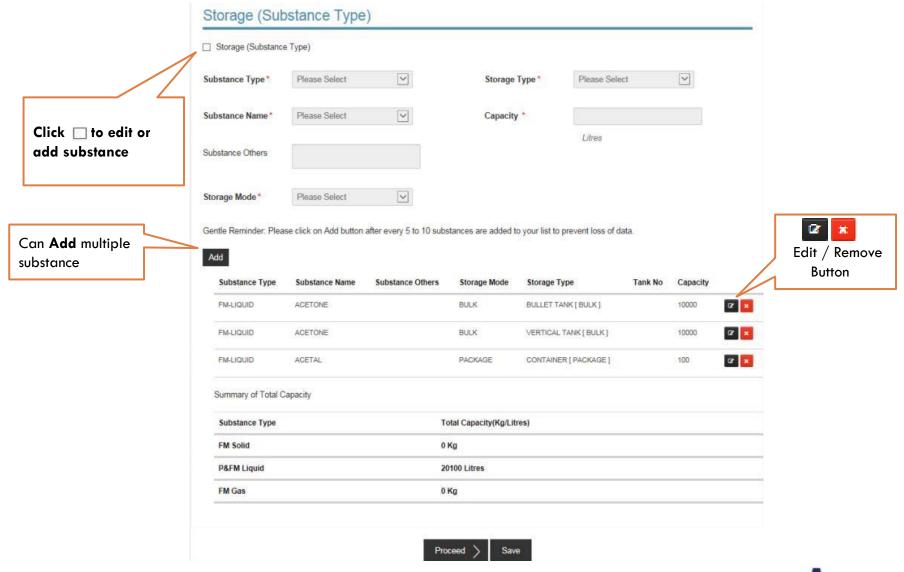

### Renew Petroleum & Flammable Material(P&FM) Storage Licence Application Details

Add substance