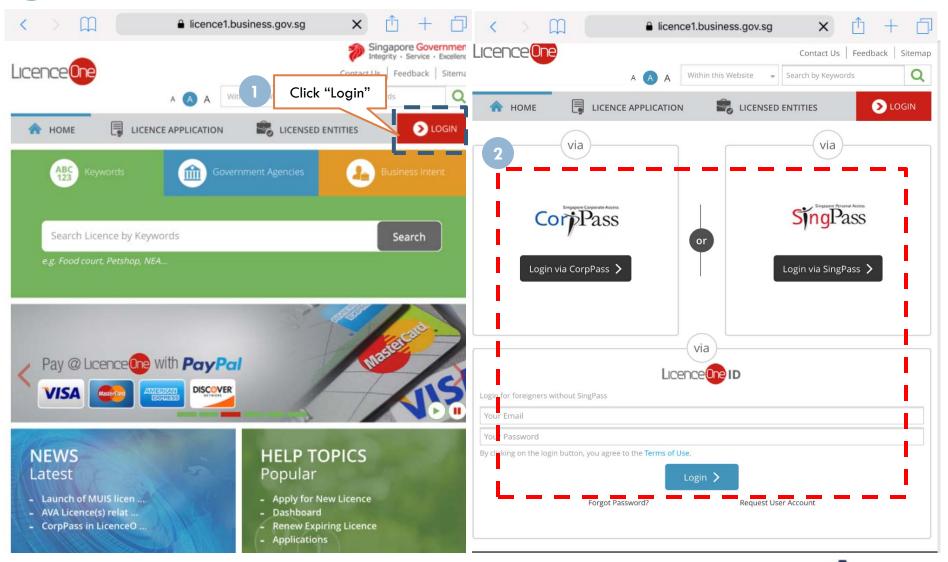

LicenceOne Homepage (<u>https://licence1.business.gov.sg</u>)

- 1 Click "LOGIN"
- Select either "CorpPass, SingPass or LicenceOne ID" to Login the form

- Click "Licence Application"
- Select "Renew Expiring Licence"