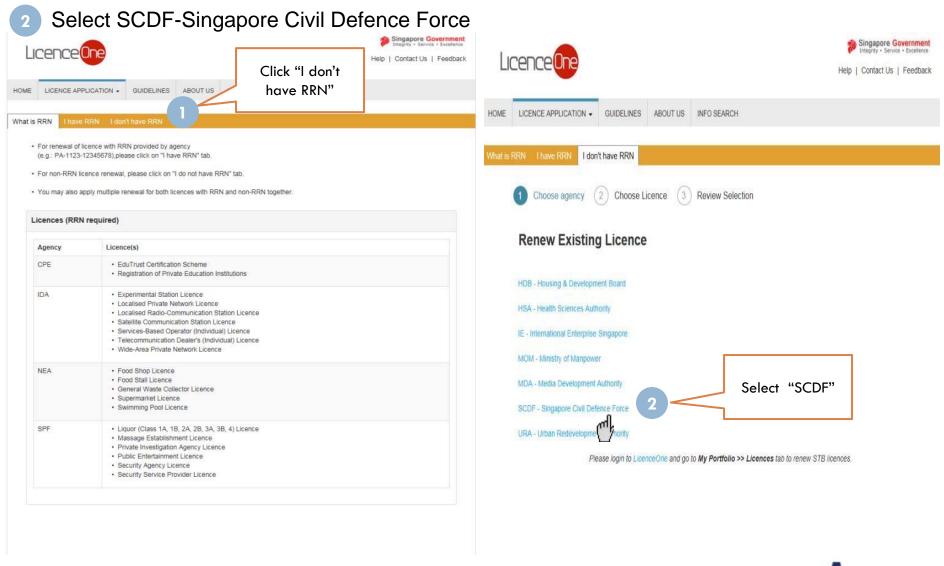

Click "I don't have RRN"

Check the radio button and Click "Next"

Enter correct File Reference, Licence and Submission ID

Click "Search" button to proceed to next page

Renew Petroleum & Flammable Material(P&FM) Storage Licence General Information