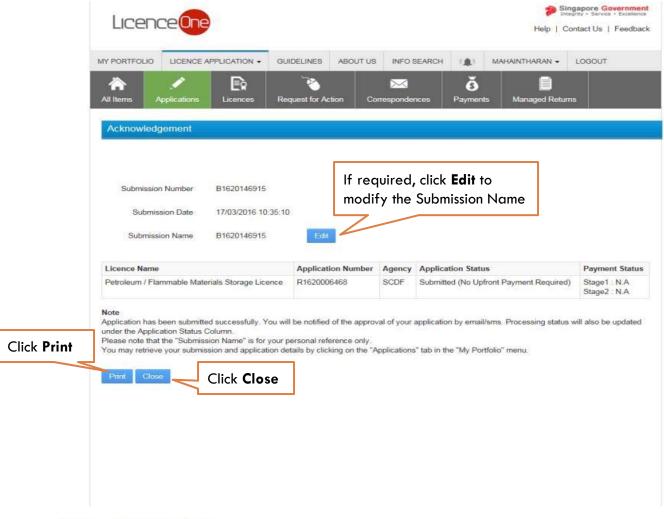

## Renew Petroleum & Flammable Material(P&FM) Storage Licence Submitted Application

Enquiring application status thru LicenceOne (Click Applications) or contact SCDF officers