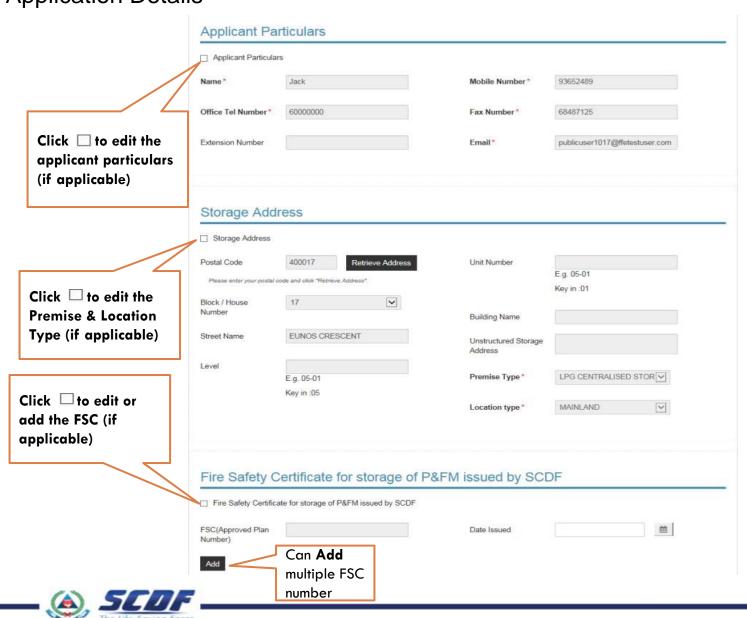

ons / Construction Worksites / Others) [Payment Mode: Credit Card, Internet Banking] Apply/Update | Renew | Terminate | Enquire Status

LicenceOne Homepage (<u>https://licence1.business.gov.sg</u>)





- 1 Click "LOGIN"
- Select either "CorpPass, SingPass or LicenceOne ID" to Login the form





- Click "Licence Application"
- Select "Renew Expiring Licence"





Click "I don't have RRN"





Check the radio button and Click "Next"





Enter correct File Reference, Licence and Submission ID

Click "Search" button to proceed to next page





Renew Petroleum & Flammable Material(P&FM) Storage Licence General Information





# Renew Petroleum & Flammable Material(P&FM) Storage Licence Application Details



# Renew Petroleum & Flammable Material(P&FM) Storage Licence Application Details



#### **Application Details**





### Renew Petroleum & Flammable Material(P&FM) Storage Licence Application Details





Add substance

## Renew Petroleum & Flammable Material(P&FM) Storage Licence Upload Supporting Documents







### Renew Petroleum & Flammable Material(P&FM) Storage Licence Review and Declaration





## Renew Petroleum & Flammable Material(P&FM) Storage Licence Submitted Application

Enquiring application status thru LicenceOne (Click Applications) or contact SCDF officers





#### Online Payment

Make online payment thru SCDF website(<a href="https://eservices.scdf.gov.sg/fisops/SCDF-ESERVICES.action?app=EPAYMENT">https://eservices.scdf.gov.sg/fisops/SCDF-ESERVICES.action?app=EPAYMENT</a>) OR

\* Please note that you can only make payment after you have received