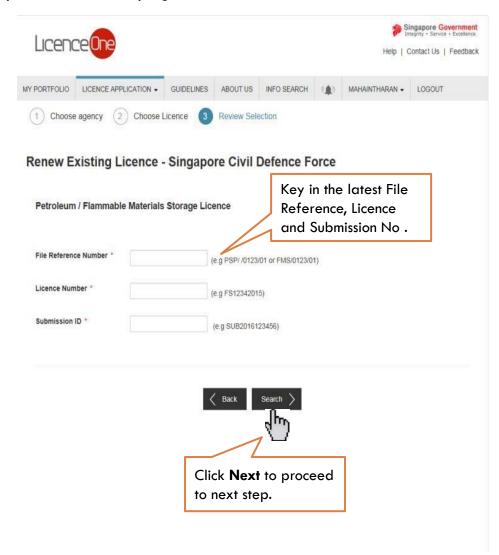

Click "I don't have RRN"

Check the radio button and Click "Next"

Enter correct File Reference, Licence and Submission ID

Click "Search" button to proceed to next page

Renew Petroleum & Flammable Material(P&FM) Storage Licence General Information