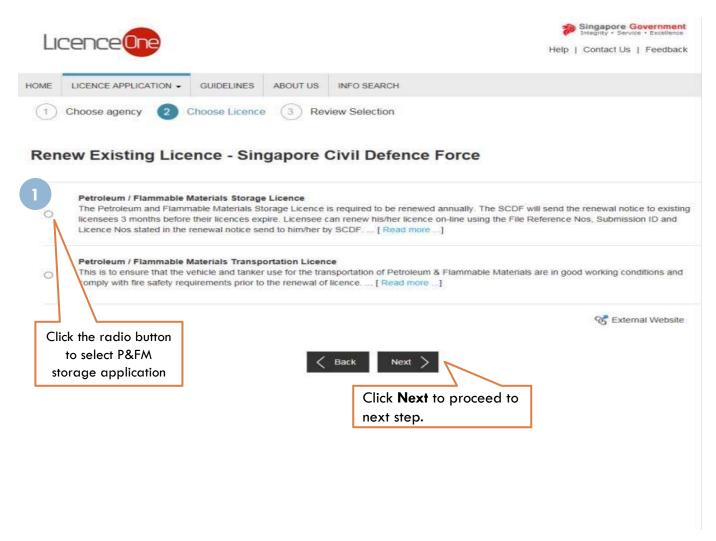

LicenceOne Homepage (<u>https://licence1.business.gov.sg</u>)

- 1 Click "LOGIN"
- Select either "CorpPass, SingPass or LicenceOne ID" to Login the form

- Click "Licence Application"
- Select "Renew Expiring Licence"

Click "I don't have RRN"

Check the radio button and Click "Next"

Enter correct File Reference, Licence and Submission ID

Click "Search" button to proceed to next page

Renew Petroleum & Flammable Material(P&FM) Storage Licence General Information