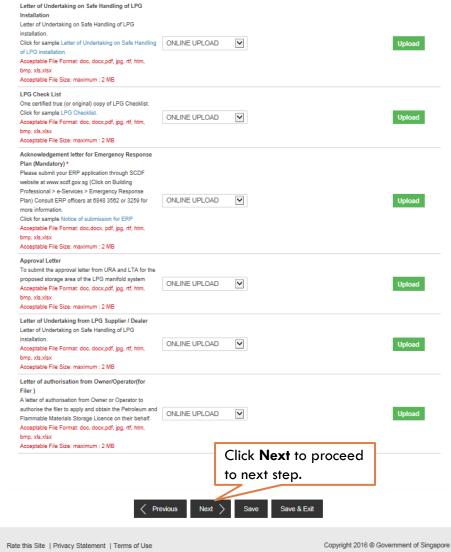

## Renew Petroleum & Flammable Material(P&FM) Storage Licence Upload Supporting Documents