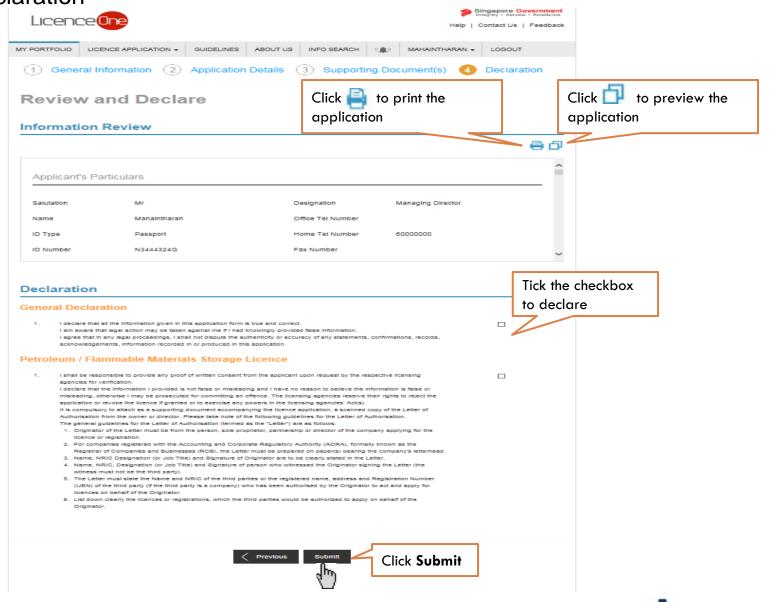

### Renew Petroleum & Flammable Material(P&FM) Storage Licence Review and Declaration