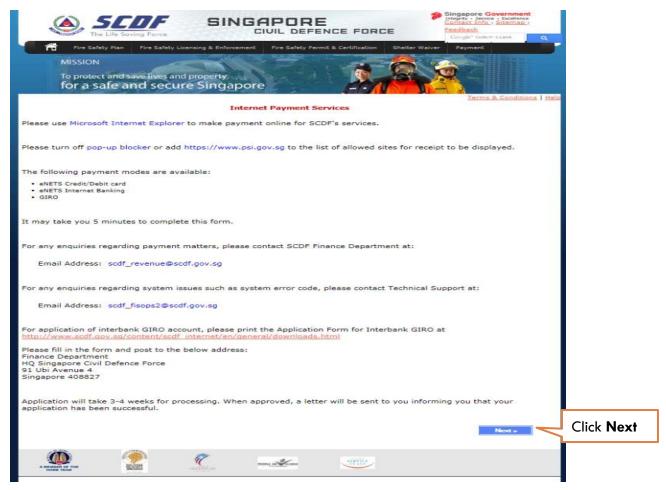

#### Online Payment

Make online payment thru SCDF website(<a href="https://eservices.scdf.gov.sg/fisops/SCDF-ESERVICES.action?app=EPAYMENT">https://eservices.scdf.gov.sg/fisops/SCDF-ESERVICES.action?app=EPAYMENT</a>) OR

\* Please note that you can only make payment after you have received the acknowledgement letter from

**SCDF** 

## Renew Petroleum & Flammable Material(P&FM) Storage Licence Online Payment

Make online payment thru LicenceOne (Under "Payments")

Problem in accessing LicenceOne?

Contact LicenceOne Helpdesk at +65 6774 1430