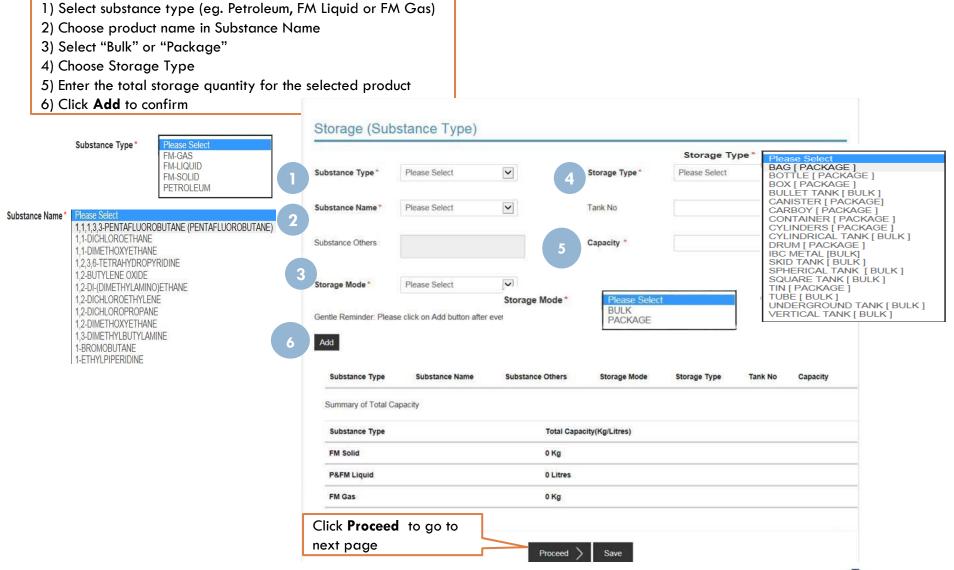

### Renew Petroleum & Flammable Material(P&FM) Storage Licence Application Details

Add substance