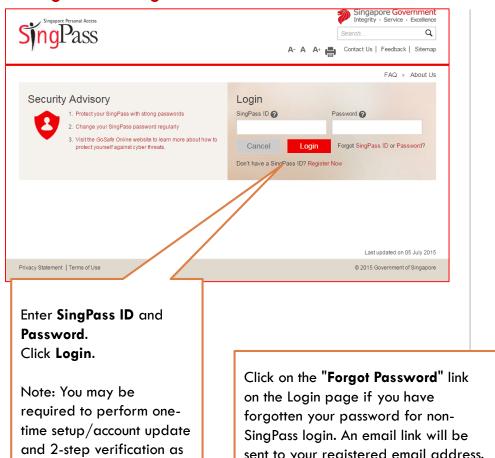

s / Construction Worksites / Others) [Payment Mode: Credit Card. Internet Banking] . Apply/Update | Renew | Terminate | Enquire Status

LicenceOne Homepage (<u>https://licence1.business.gov.sg</u>)





- Select "Choose licence(s) by government agency"
- Type "SCDF" and click "Enter"







- 1 Click "Add to Selection" to apply Petroleum & Flammable Transportation licence
- Click "Review & Apply" button to view your selection.
- Click "Proceed" button to proceed to the next page







#### Renew Petroleum & Flammable Material(P&FM) Transportation Licence

- Click "Apply"
- Select either "CorpPass, SingPass or LicenceOne ID " to Login
- 3 Only Foreigner (Foreign company not registered under ACRA) can login to Licence One ID.



#### Enter SingPass ID and password

#### Login via SingPass



sent to your registered email address.

There will be a link to click on to enter

a new password.

Login via Login ID (for Foreign Company Only)





part of the login.



- 1 Select Company and enter UEN number
- 2 Click "Next" button to proceed to next page







# Apply for Petroleum & Flammable Material(P&FM) Transportation Licence General Information







**Application Details** 



#### **Application Details**







#### You are required to upload mandatory documents such as:

- 1. Certificate of Vehicle Inspection
- 2. Acknowledgement letter of Transportation Emergency Response Plan
- Photos of the Vehicles with the Registration number for the Road Tanker, Prime Mover, Trailer and Lorries









Click **Upload** to

upload the

document

# Apply for Petroleum & Flammable Ma