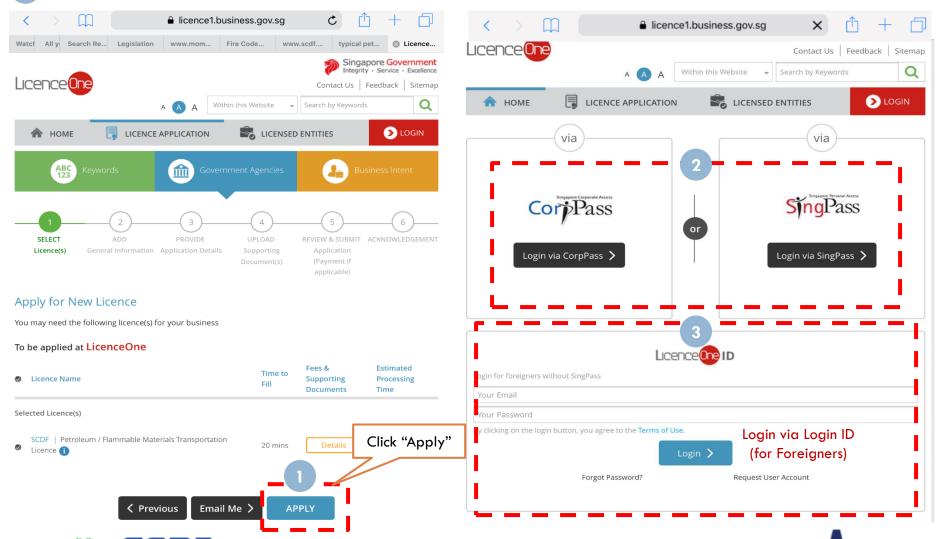

#### Renew Petroleum & Flammable Material(P&FM) Transportation Licence

- Click "Apply"
- Select either "CorpPass, SingPass or LicenceOne ID " to Login
- 3 Only Foreigner (Foreign company not registered under ACRA) can login to Licence One ID.