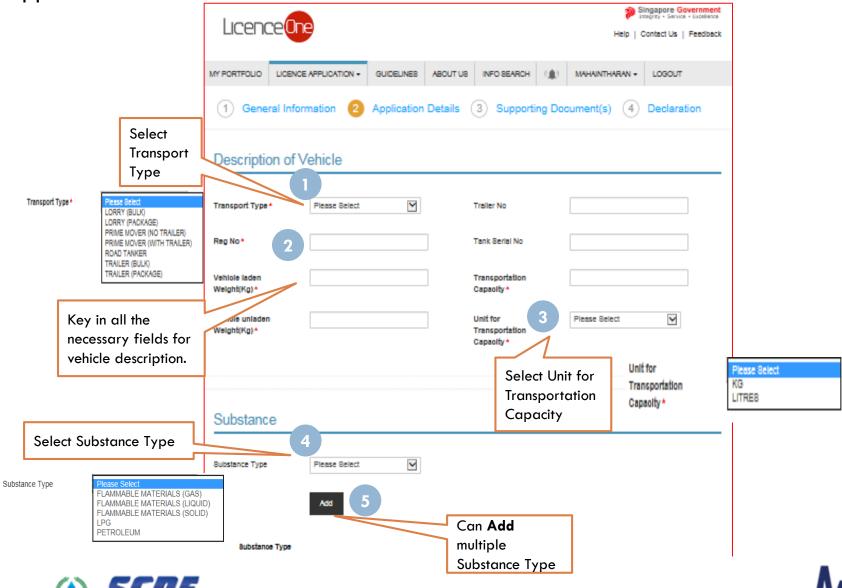

ply" button to view your selection.
- Click "Proceed" button to proceed to the next page







#### Renew Petroleum & Flammable Material(P&FM) Transportation Licence

- Click "Apply"
- Select either "CorpPass, SingPass or LicenceOne ID " to Login
- 3 Only Foreigner (Foreign company not registered under ACRA) can login to Licence One ID.



#### Enter SingPass ID and password

#### Login via SingPass



sent to your registered email address.

There will be a link to click on to enter

a new password.

Login via Login ID (for Foreign Company Only)





part of the login.



- 1 Select Company and enter UEN number
- 2 Click "Next" button to proceed to next page







# Apply for Petroleum & Flammable Material(P&FM) Transportation Licence General Information







**Application Details** 



#### **Application Details**







#### You are required to upload mandatory documents such as:

- 1. Certificate of Vehicle Inspection
- 2. Acknowledgement letter of Transportation Emergency Response Plan
- Photos of the Vehicles with the Registration number for the Road Tanker, Prime Mover, Trailer and Lorries









Click **Upload** to

upload the

document

# Apply for Petroleum & Flammable Material(P&FM) Transportation Licence Review and Declaration





#### Submitted Application

Enquiring application status thru LicenceOne (Click Applications) or contact SCDF officers







#### Online Payment

Make online payment thru SCDF website(<a href="https://eservices.scdf.gov.sg/fisops/SCDF-">https://eservices.scdf.gov.sg/fisops/SCDF-</a>

ESERVICES.action?app=EPAYMENT) OR

\* Please