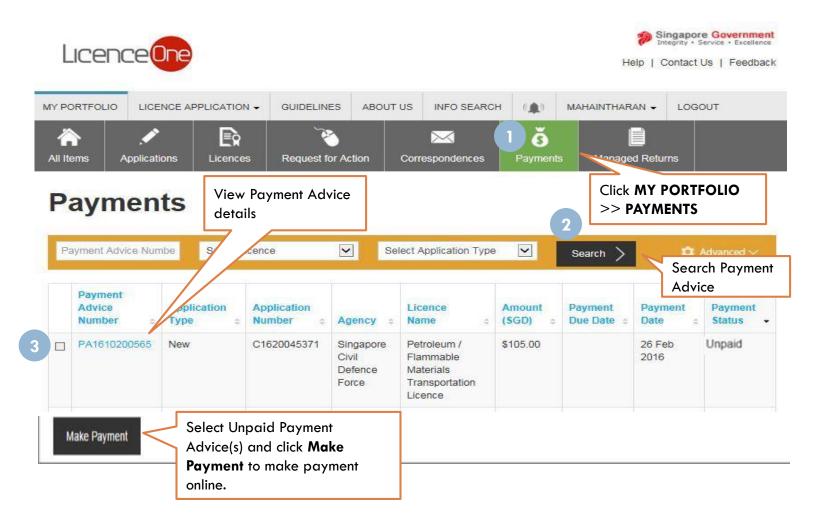

ation Emergency Response Plan
- Photos of the Vehicles with the Registration number for the Road Tanker, Prime Mover, Trailer and Lorries









Click **Upload** to

upload the

document

# Apply for Petroleum & Flammable Material(P&FM) Transportation Licence Review and Declaration





#### Submitted Application

Enquiring application status thru LicenceOne (Click Applications) or contact SCDF officers







#### Online Payment

Make online payment thru SCDF website(<a href="https://eservices.scdf.gov.sg/fisops/SCDF-">https://eservices.scdf.gov.sg/fisops/SCDF-</a>

ESERVICES.action?app=EPAYMENT) OR

\* Please note that you can only make payment after you have received the acknowledgement letter from SCDF





#### Online Payment

Make online payment thru LicenceOne (Under "Payments")





#### Problem in accessing LicenceOne?

Contact LicenceOne Helpdesk at +65 6774 1430

The call centre provides helpdesk support:

Mondays to Fridays 8:00am to 8:00pm,

Saturdays from 8:00 am to 2:00pm

excluding Sundays and Public Holidays.



email to Support Email: <u>licences-helpdesk@crimsonlogic.com</u>

Information Required:

- Your Name
- System function that encountered problem
- Licence having issue(s) (if applicable)
- Issue description (with steps taken & screenshot if possible)
- Date and Time of issue
- Your Email Address and Contact Number

For more information on licence requirements, please contact the respective SCDF at 68481472 or email SCDF\_FMI\_FMT@scdf.gov.sg







## THANK YOU