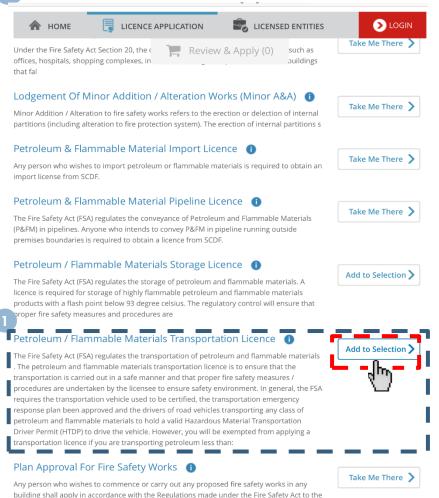

LicenceOne Homepage (<u>https://licence1.business.gov.sg</u>)

- Select "Choose licence(s) by government agency"
- Type "SCDF" and click "Enter"

- 1 Click "Add to Selection" to apply Petroleum & Flammable Transportation licence
- Click "Review & Apply" button to view your selection.
- Click "Proceed" button to proceed to the next page