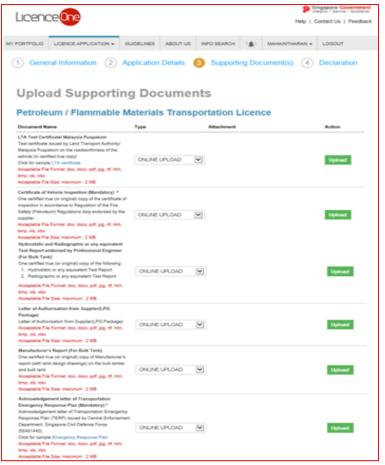

#### You are required to upload mandatory documents such as:

- 1. Certificate of Vehicle Inspection
- 2. Acknowledgement letter of Transportation Emergency Response Plan
- Photos of the Vehicles with the Registration number for the Road Tanker, Prime Mover, Trailer and Lorries