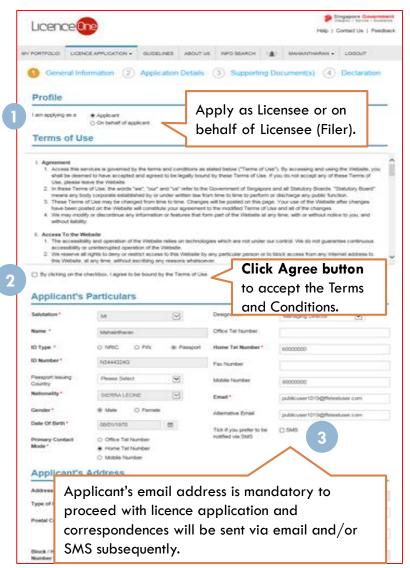

# Apply for Petroleum & Flammable Material(P&FM) Transportation Licence General Information

**Application Details** 