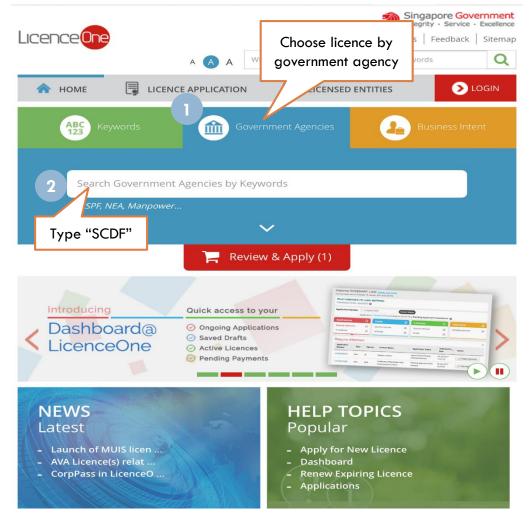

LicenceOne Homepage (<u>https://licence1.business.gov.sg</u>)

- Select "Choose licence(s) by government agency"
- Type "SCDF" and click "Enter"

- 1 Click "Add to Selection" to apply Petroleum & Flammable Transportation licence
- Click "Review & Apply" button to view your selection.
- Click "Proceed" button to proceed to the next page