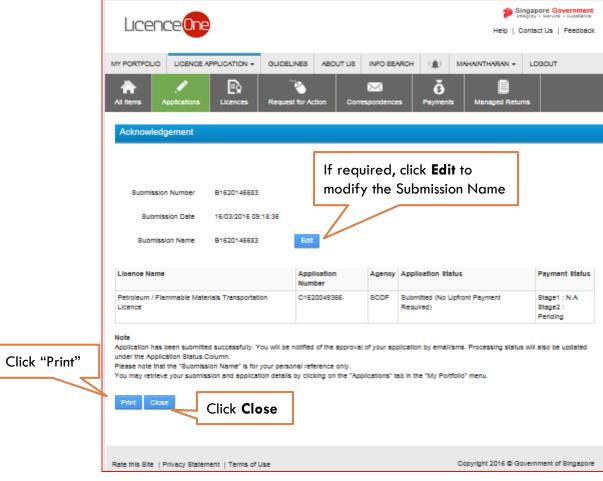

#### Submitted Application

Enquiring application status thru LicenceOne (Click Applications) or contact SCDF officers

#### Online Payment

Make online payment thru SCDF website(<a href="https://eservices.scdf.gov.sg/fisops/SCDF-">https://eservices.scdf.gov.sg/fisops/SCDF-</a>

ESERVICES.action?app=EPAYMENT) OR

\* Please note that you can only make payment after you have received the acknowledgement letter from SCDF

#### Online Payment

Make online payment thru LicenceOne (Under "Payments")