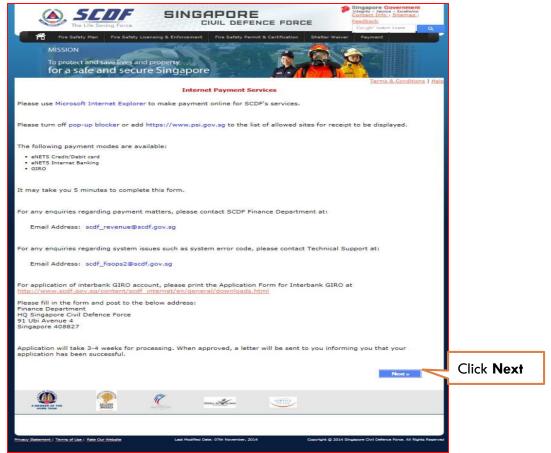

#### Online Payment

Make online payment thru SCDF website(<a href="https://eservices.scdf.gov.sg/fisops/SCDF-">https://eservices.scdf.gov.sg/fisops/SCDF-</a>

ESERVICES.action?app=EPAYMENT) OR

\* Please note that you can only make payment after you have received the acknowledgement letter from SCDF