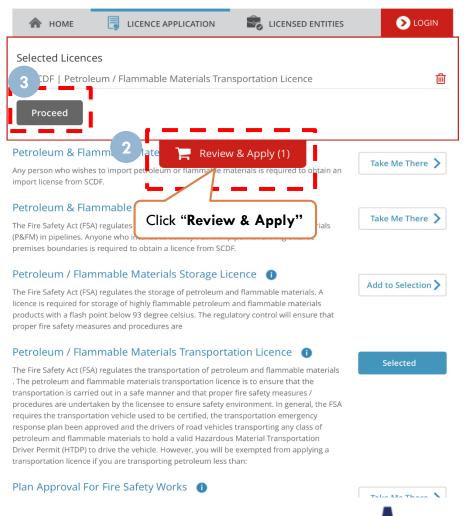

LicenceOne Homepage (<u>https://licence1.business.gov.sg</u>)

- Select "Choose licence(s) by government agency"
- Type "SCDF" and click "Enter"

- 1 Click "Add to Selection" to apply Petroleum & Flammable Transportation licence
- Click "Review & Apply" button to view your selection.
- Click "Proceed" button to proceed to the next page