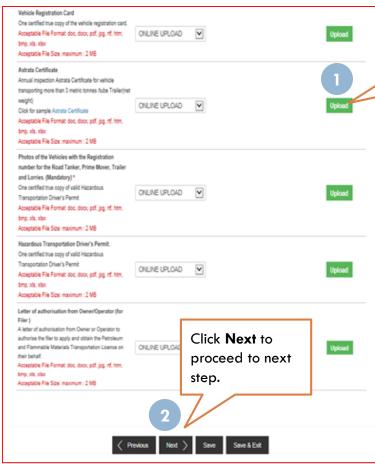

#### You are required to upload mandatory documents such as:

- 1. Certificate of Vehicle Inspection
- 2. Acknowledgement letter of Transportation Emergency Response Plan
- Photos of the Vehicles with the Registration number for the Road Tanker, Prime Mover, Trailer and Lorries

Click **Upload** to

upload the

document