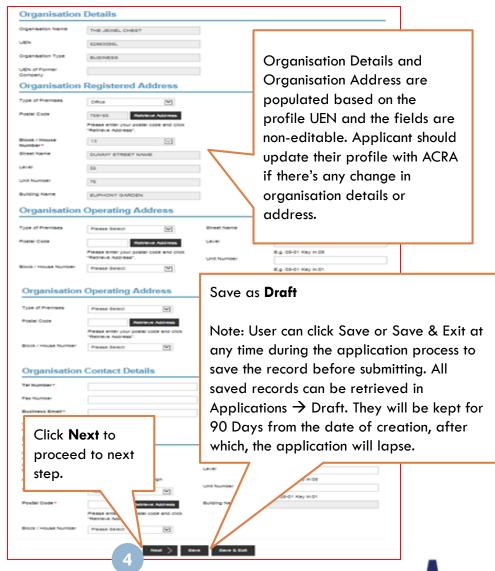

n licence
- Click "Review & Apply" button to view your selection.
- Click "Proceed" button to proceed to the next page







#### Renew Petroleum & Flammable Material(P&FM) Transportation Licence

- Click "Apply"
- Select either "CorpPass, SingPass or LicenceOne ID " to Login
- 3 Only Foreigner (Foreign company not registered under ACRA) can login to Licence One ID.



#### Enter SingPass ID and password

#### Login via SingPass



sent to your registered email address.

There will be a link to click on to enter

a new password.

Login via Login ID (for Foreign Company Only)





part of the login.



- 1 Select Company and enter UEN number
- 2 Click "Next" button to proceed to next page







# Apply for Petroleum & Flammable Material(P&FM) Transportation Licence General Information







**Application Details** 



#### **Application Details**







#### You are required to upload mandatory documents such as:

- 1. Certificate of Vehicle Inspection
- 2. Acknowledgement letter of Transportation Emergency Response Plan
- Photos of the Vehicles with the Registration number for the Road Tanker, Prime Mover, Trailer and Lorries









Click **Upload** to

upload the

document

# Apply for Petroleum & Flammable Material(P&FM) Transportation Licence Review and Declaration





#### Submitted Application

Enquiring application status thru LicenceOne (Click Applications) or contact SCDF officers







#### Online Payment

Make online payment thru SCDF website(<a href="https://eservices.scdf.gov.sg/fisops/SCDF-">https://eservices.scdf.gov.sg/fisops/SCDF-</a>

ESERVICES.actio