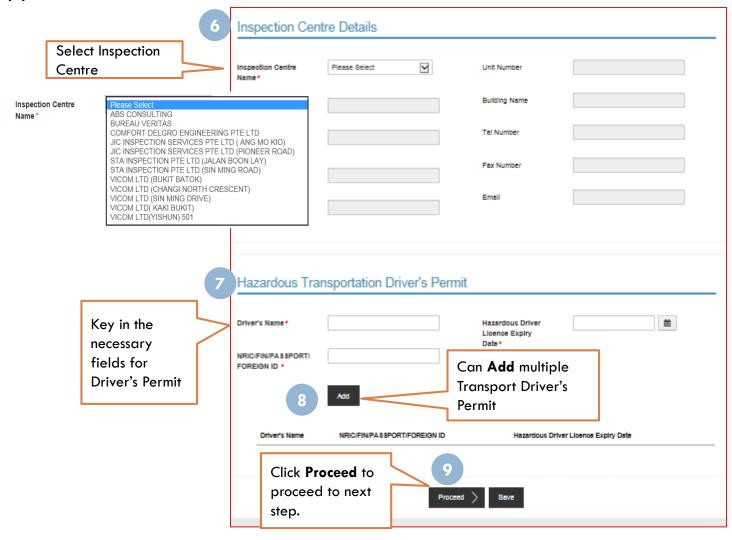

# Apply for Petroleum & Flammable Material(P&FM) Transportation Licence General Information

**Application Details** 

#### **Application Details**