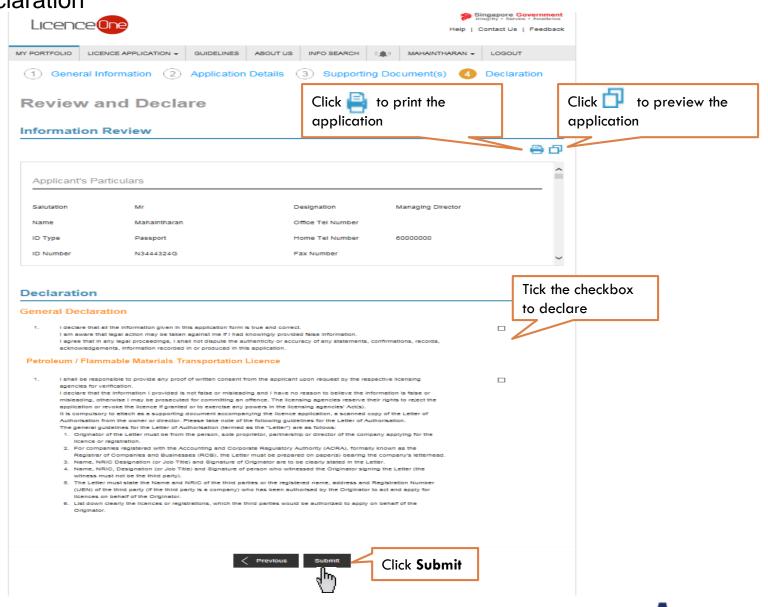

# Apply for Petroleum & Flammable Material(P&FM) Transportation Licence Review and Declaration