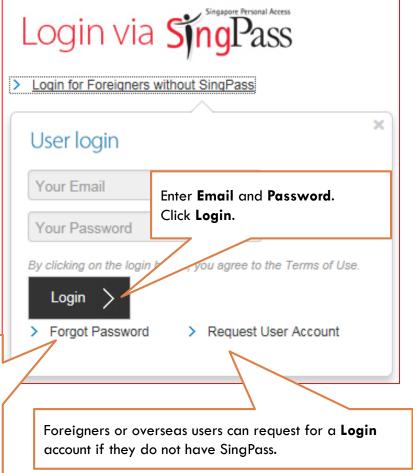

#### Login via SingPass

sent to your registered email address.

There will be a link to click on to enter

a new password.

Login via Login ID (for Foreign Company Only)

part of the login.

- 1 Select Company and enter UEN number
- 2 Click "Next" button to proceed to next page