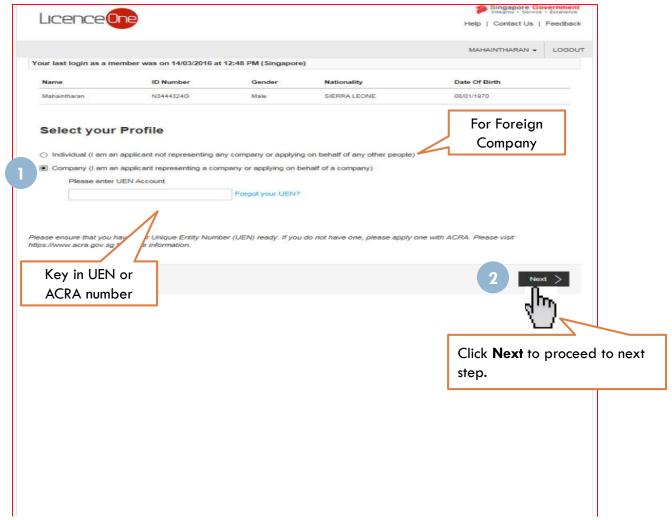

#### Login via SingPass

sent to your registered email address.

There will be a link to click on to enter

a new password.

Login via Login ID (for Foreign Company Only)

part of the login.

- 1 Select Company and enter UEN number
- 2 Click "Next" button to proceed to next page