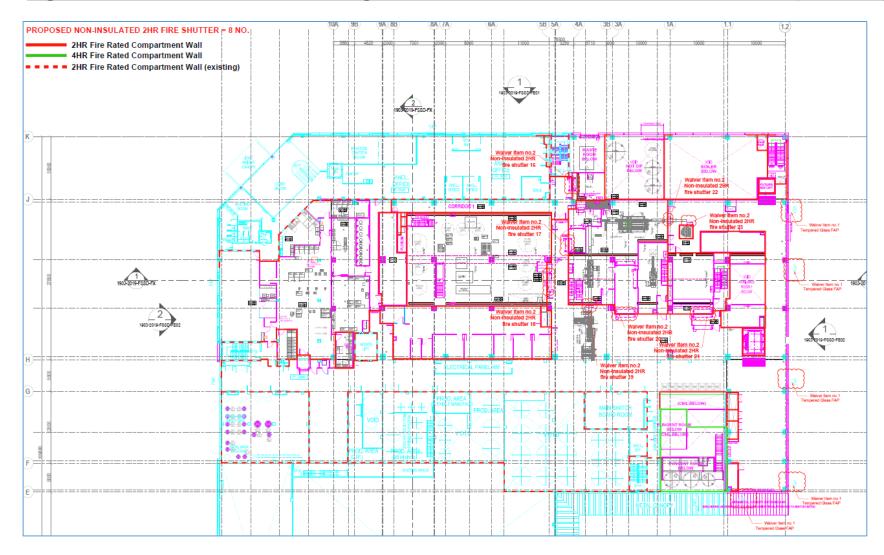

• Different assessment is required at the different floor where the fire rated shutter without insulation is proposed (different design variation), hence each floor shall be charged separately

E.g. 2 – Waiver to consider allowing the use of non-insulated fire rated shutter (3<sup>rd</sup> floor)