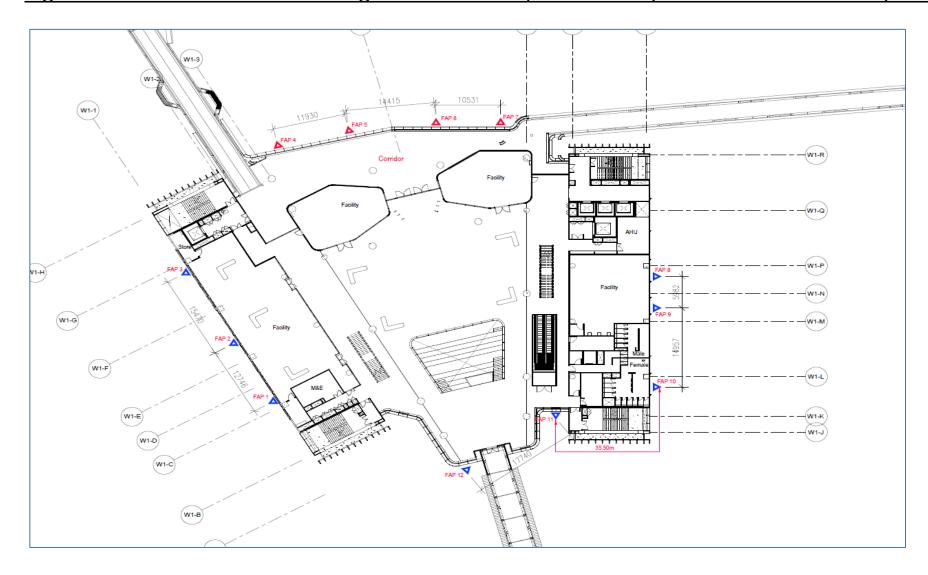

E.g. 4 – Waiver to consider allowing fireman access panel to be spaced more than 20m apart (4<sup>th</sup> floor)

• One fee as the issue and location is similar throughout the various floor

E.g. 4 – Waiver to consider allowing fireman access panel to be spaced more than 20m apart (5<sup>th</sup> floor)

• One fee as the issue and location is similar throughout the various floor

E.g. 5 – Waiver to consider allowing the use of flexible sprinkler head, CP52 (Various floors)

• One fee as the issue is on the sprinkler system and is identical throughout the premises