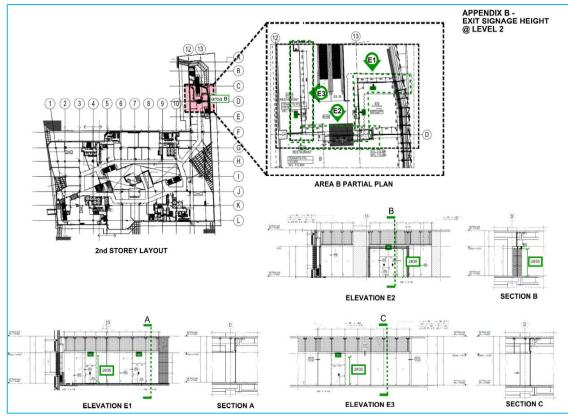

#### E.g. 1 – Waiver to consider allowing mounting height of exit sign to deviate from SS563

One fee for the application as the deviation is on the same floor but different location.

E.g. 2 – Waiver to consider allowing the use of non-insulated fire rated shutter (2<sup>nd</sup> floor)