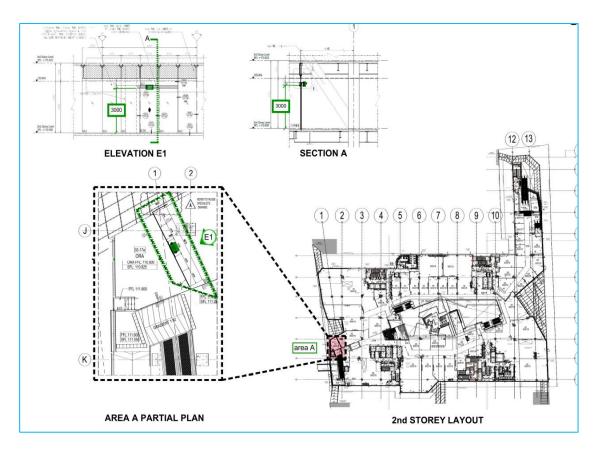

#### E.g. 1 – Waiver to consider allowing mounting height of exit sign to deviate from SS563

One fee for the application as the deviation is on the same floor but different location.

E.g. 2 – Waiver to consider allowing the use of non-insulated fire rated shutter (2<sup>nd</sup> floor)