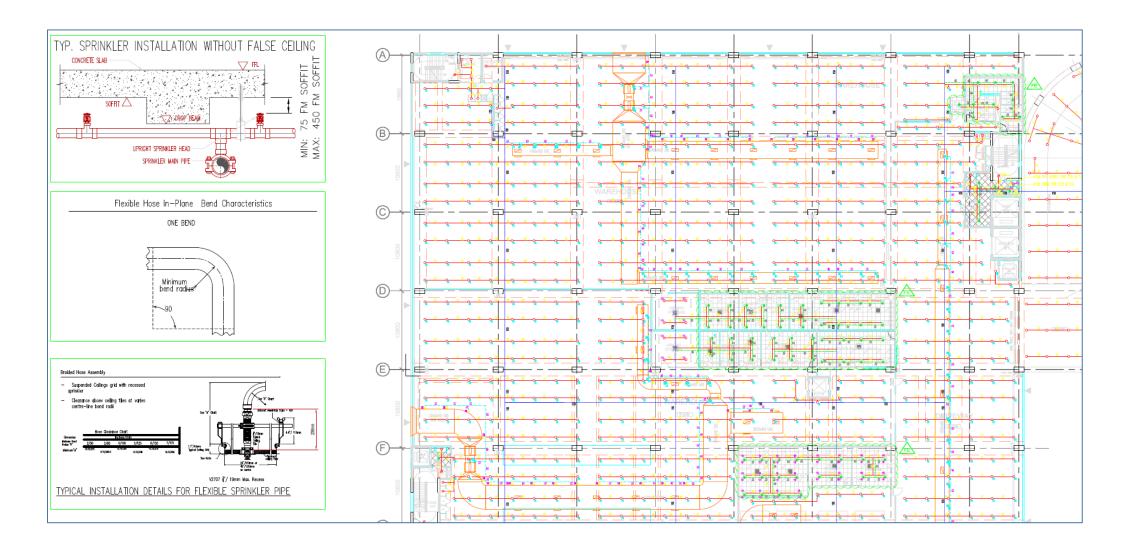

• One fee as the issue and location is similar throughout the various floor

E.g. 5 – Waiver to consider allowing the use of flexible sprinkler head, CP52 (Various floors)

• One fee as the issue is on the sprinkler system and is identical throughout the premises