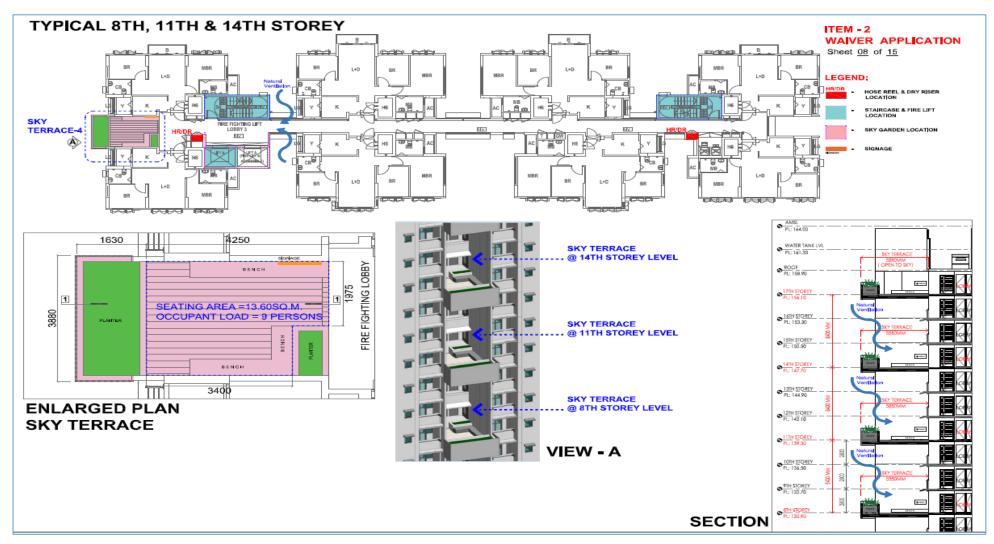

• Similar design layout span over different floors on the same block, hence treated as one single waiver

E.g. 4 – Waiver to consider allowing fireman access panel to be spaced more than 20m apart (2<sup>nd</sup> floor)