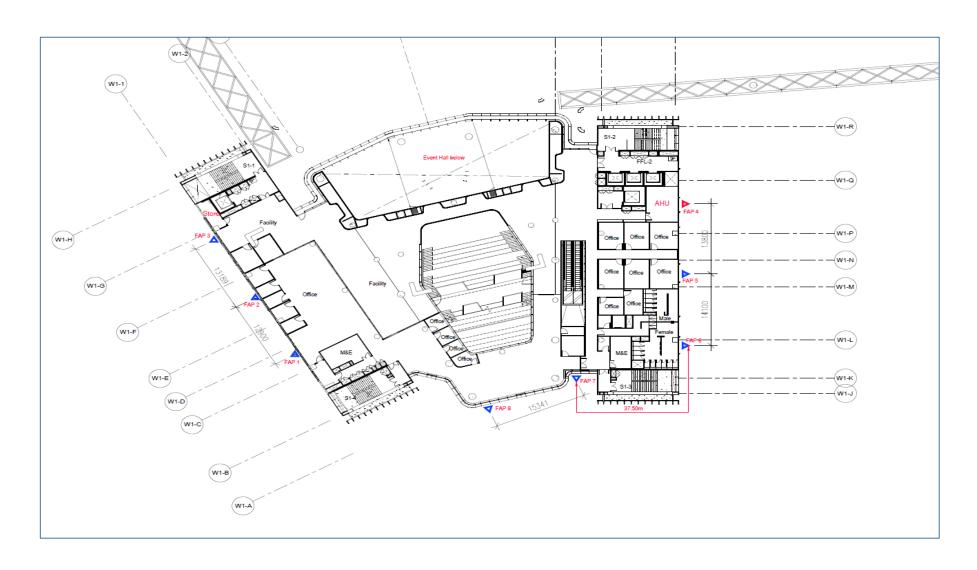

One fee as the issue and location is similar throughout the various floor

E.g. 4 – Waiver to consider allowing fireman access panel to be spaced more than 20m apart (3<sup>rd</sup> floor)

One fee as the issue and location is similar throughout the various floor

E.g. 4 – Waiver to consider allowing fireman access panel to be spaced more than 20m apart (4<sup>th</sup> floor)

• One fee as the issue and location is similar throughout the various floor

E.g. 4 – Waiver to consider allowing fireman access panel to be spaced more than 20m apart (5<sup>th</sup> floor)

• One fee as the issue and location is similar throughout the various floor

E.g. 5 – Waiver to consider allowing the use of flexible sprinkler head, CP52 (Various floors)

• One fee as the issue is on the sprinkler system and is identical throughout the premises