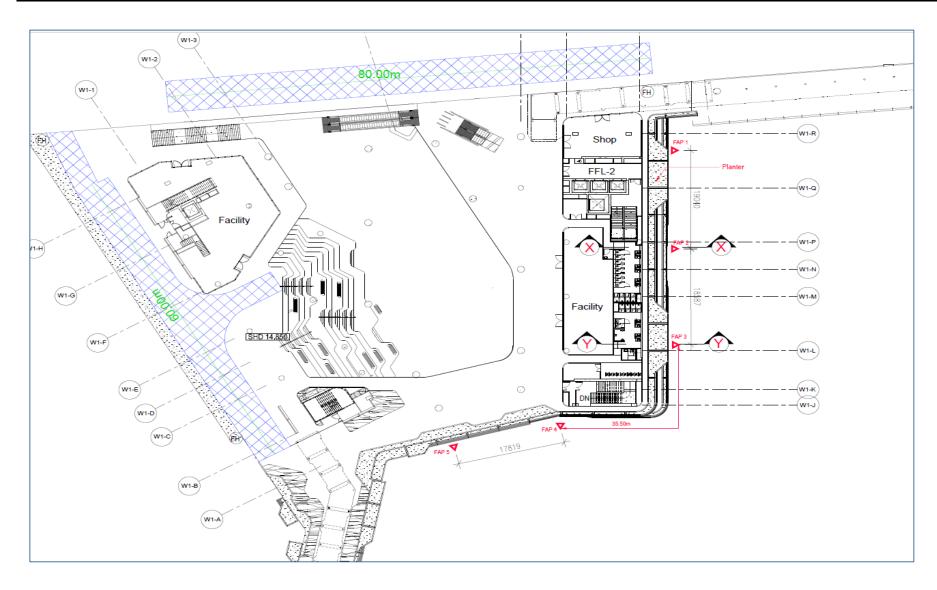

One fee as the issue and location is similar throughout the various floor

E.g. 4 – Waiver to consider allowing fireman access panel to be spaced more than 20m apart (3<sup>rd</sup> floor)

One fee as the issue and location is similar throughout the various floor

E.g. 4 – Waiver to consider allowing fireman access panel to be spaced more than 20m apart (4<sup>th</sup> floor)

• One fee as the issue and location is similar throughout the various floor

E.g. 4 – Waiver to consider allowing fireman access panel to be spaced more than 20m apart (5<sup>th</sup> floor)

• One fee as the issue and location is similar throughout the various floor

E.g. 5 – Waiver to consider allowing the use of flexible sprinkler head, CP52 (Various floors)

• One fee as the issue is on the sprinkler system and is identical throughout the premises