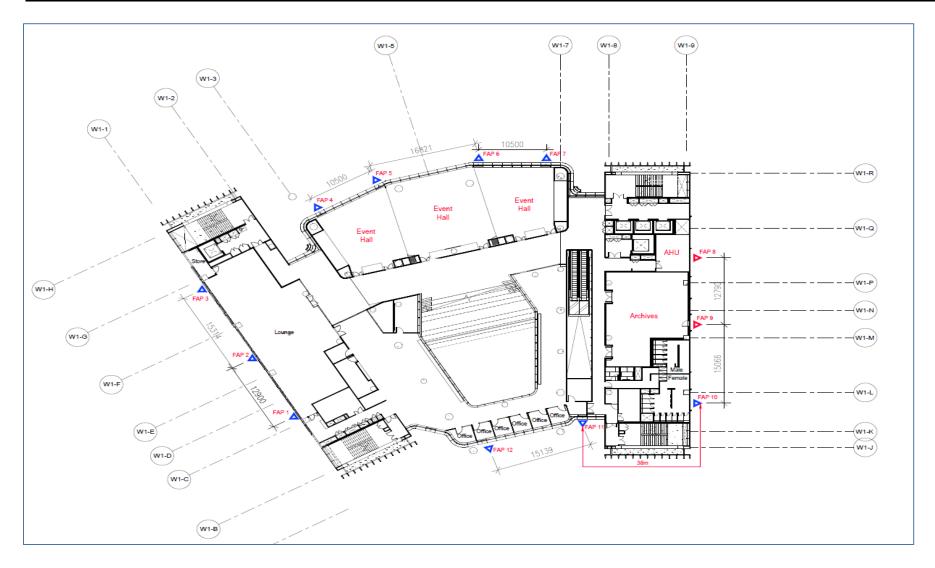

One fee as the issue and location is similar throughout the various floor

E.g. 4 – Waiver to consider allowing fireman access panel to be spaced more than 20m apart (3<sup>rd</sup> floor)

One fee as the issue and location is similar throughout the various floor

E.g. 4 – Waiver to consider allowing fireman access panel to be spaced more than 20m apart (4<sup>th</sup> floor)

• One fee as the issue and location is similar throughout the various floor

E.g. 4 – Waiver to consider allowing fireman access panel to be spaced more than 20m apart (5<sup>th</sup> floor)

• One fee as the issue and location is similar throughout the various floor

E.g. 5 – Waiver to consider allowing the use of flexible sprinkler head, CP52 (Various floors)

• One fee as the issue is on the sprinkler system and is identical throughout the premises