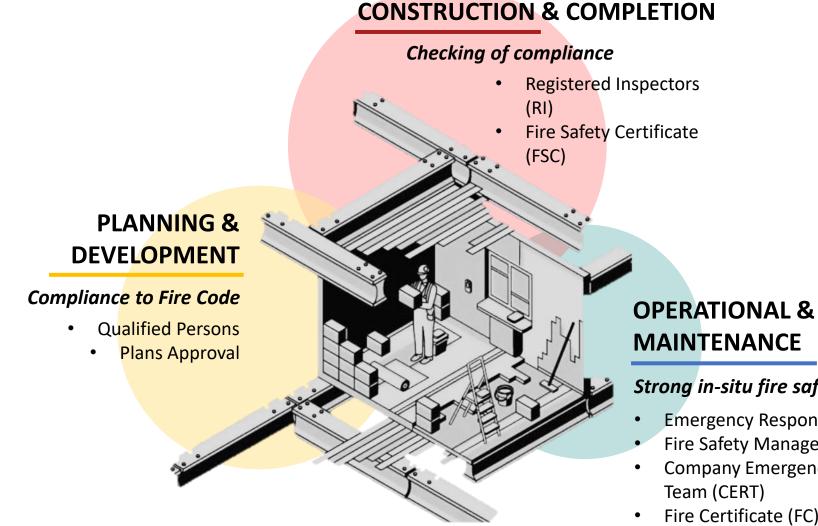

#### FIRE SAFETY IN A BUILDING'S LIFE CYCLE

#### Strong in-situ fire safety management

- Emergency Response Plan (ERP)
- Fire Safety Manager (FSM)
- **Company Emergency Response**
- Fire Certificate (FC)

#### Strong in-situ fire safety management

- Emergency Response Plan (ERP)
- Fire Safety Manager (FSM)
- Company Emergency Response
- Fire Certificate (FC)