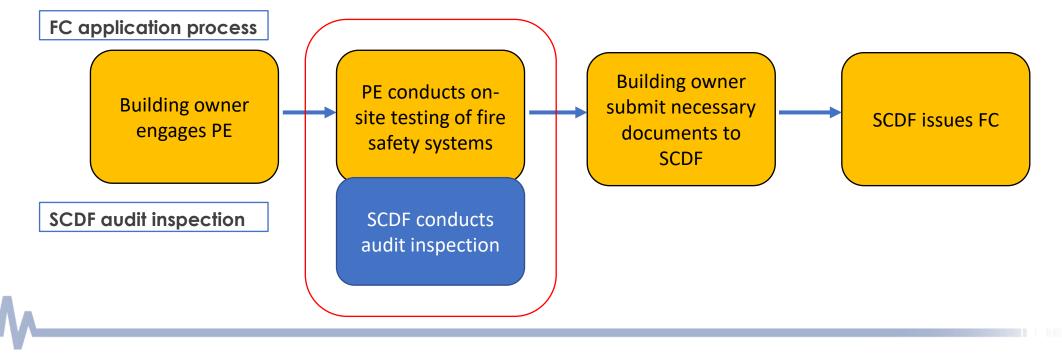

#### PREVIOUS FC AUDIT INSPECTION REGIME

- As part of the FC scheme, SCDF conducts audit inspection to ensure that the fire safety systems e.g. riser pumps, fire alarm systems, standby generator sets are in good working condition
- SCDF conducts the physical testing of the fire safety systems during the audit inspection e.g. checking of flowrate for riser systems
- SCDF schedules FC audit inspection with building owner after PE has completed his inspection of the fire safety systems within the premises

### PREVIOUS FC AUDIT INSPECTION REGIME

### NEW FC AUDIT INSPECTION REGIME

- SCDF will conduct the audit inspection together with the PE inspection, instead of arranging a separate audit inspection
- SCDF will request for PE inspection dates so that we are able to schedule our audit inspection