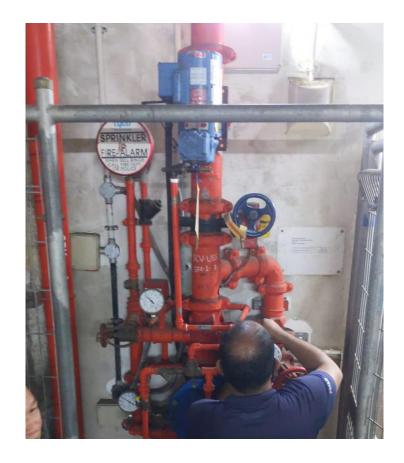

#### PREVIOUS FC AUDIT INSPECTION REGIME

- As part of the FC scheme, SCDF conducts audit inspection to ensure that the fire safety systems e.g. riser pumps, fire alarm systems, standby generator sets are in good working condition
- SCDF conducts the physical testing of the fire safety systems during the audit inspection e.g. checking of flowrate for riser systems
- SCDF schedules FC audit inspection with building owner after PE has completed his inspection of the fire safety systems within the premises

### PREVIOUS FC AUDIT INSPECTION REGIME