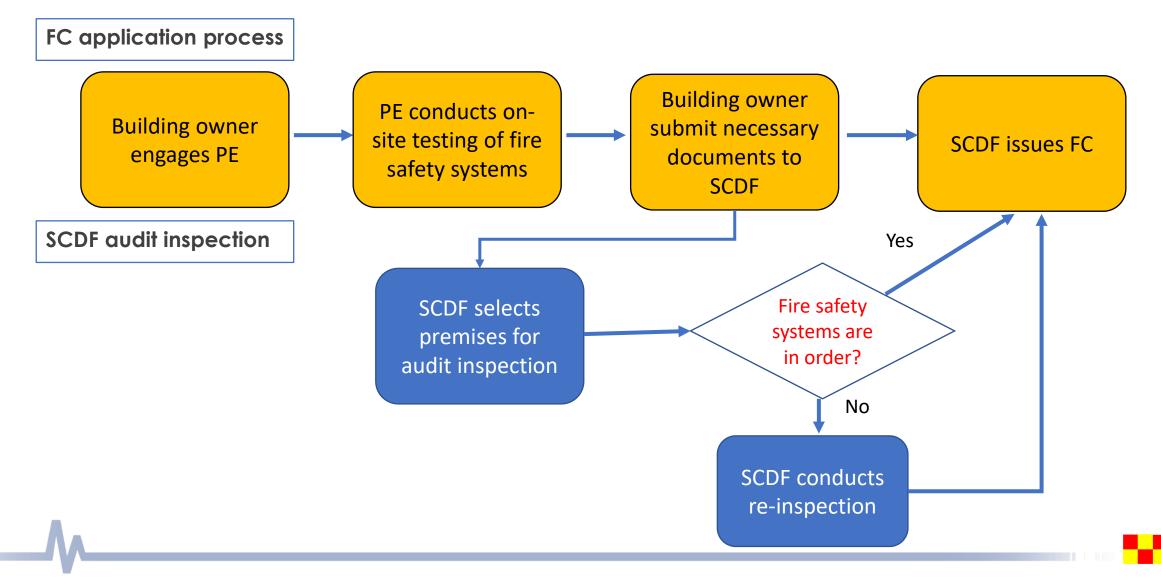

#### PREVIOUS FC AUDIT INSPECTION REGIME

- As part of the FC scheme, SCDF conducts audit inspection to ensure that the fire safety systems e.g. riser pumps, fire alarm systems, standby generator sets are in good working condition
- SCDF conducts the physical testing of the fire safety systems during the audit inspection e.g. checking of flowrate for riser systems
- SCDF schedules FC audit inspection with building owner after PE has completed his inspection of the fire safety systems within the premises

### PREVIOUS FC AUDIT INSPECTION REGIME

### NEW FC AUDIT INSPECTION REGIME

- SCDF will conduct the audit inspection together with the PE inspection, instead of arranging a separate audit inspection
- SCDF will request for PE inspection dates so that we are able to schedule our audit inspection