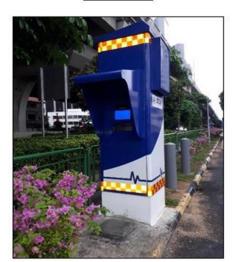

## **ANSON ROAD SELF-VERIFICATION KIOSK**

Anson Location
Beside Tanjong Pagar Complex, next to Keppel Road

# Front View