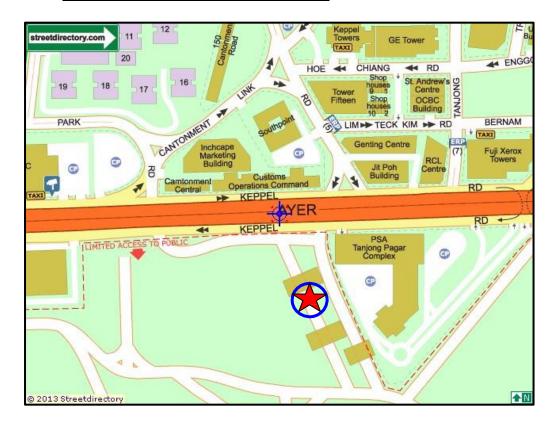

## **ANSON ROAD SELF-VERIFICATION KIOSK**

Anson Location
Beside Tanjong Pagar Complex, next to Keppel Road