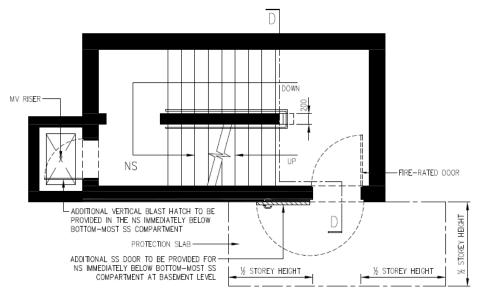

#### TYPICAL BASEMENT PLAN OF SS BELOW FIRE DISCHARGE STOREY

FIGURE 7B(i): SS AND NS AT BASEMENT STOREY